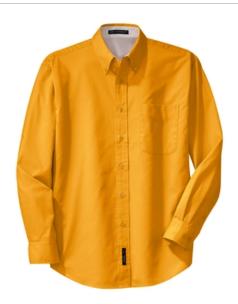

# Port Authority<sup>®</sup> Extended Size Long Sleeve Easy Care Shirt S608ES/S608

This comfortable wash-and-wear shirt is indispensable for the workday. Wrinkle resistance makes this shirt a cut above the competition so you and your staff can be, too.

- 4.5-ounce, 55/45 cotton/poly
- Button-down collar
- Dyed-to-match buttons
- Left chest pocket
- Box back pleat
- Adjustable cuffs
- Classic Navy and Light Stone have contrast inside neckband only.

Note: Model shown reflects sizes XS-6XL.